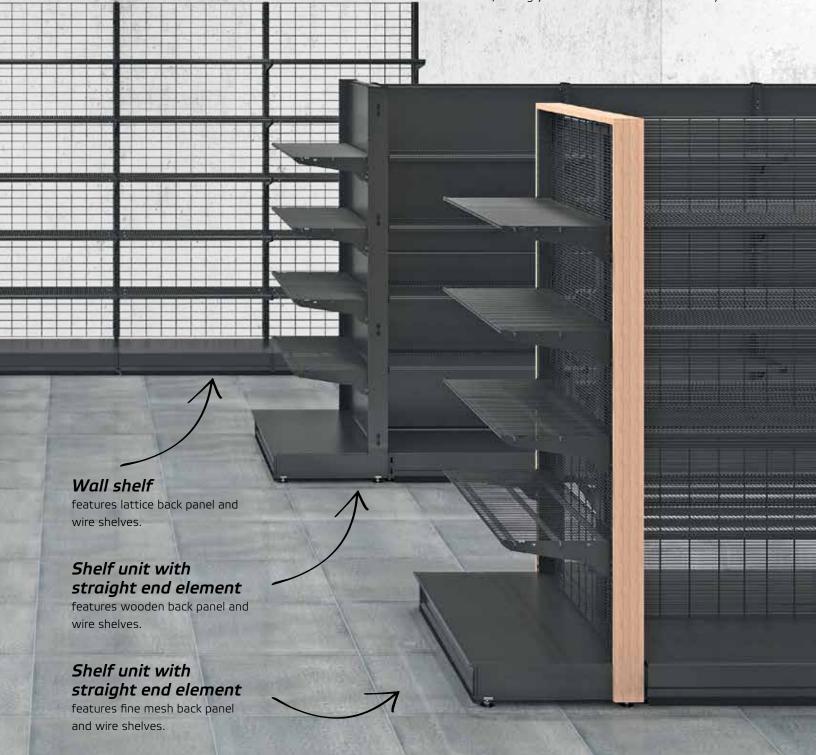

#### wire tech 100™ Increases Merchandising Space

The centrally mounted back panel in wire tech  $100^{\text{M}}$  puts your available space to optimum use. Where conventional shelving systems with front-mounted rear panels left space unused, wire tech  $100^{\text{M}}$  creates space for more merchandise and your turnover!

#### wire tech 100™ Wire Shelves

- wire tech 100™ places your product range in the spotlight: the wire shelves make gaps between the goods visually disappear. If an item is missing, the light and the attention of the customers automatically fall on the shelf below.
- > High quality powder coat finish—provides durable long lasting finish
- > Joint-less design prevents dirt accumulation and simple cleaning process
- > Superior engineered components for long lasting merchandising integrity
- > Creates an ambience that translates into a "Boutique Look"

#### Rapid Assembly and Conversion

The click wire shelf perfects the wire tech  $100^{\text{TM}}$  fitting system. Quick hanging and re-hanging, extremely high safety, loading capacity and stability. wire tech  $100^{\text{TM}}$  can be constructed in a matter of minutes—no need for tools.