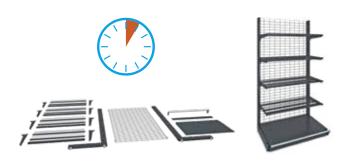

#### Rapid Assembly and Conversion

The click wire shelf perfects the wire tech  $100^{\text{TM}}$  fitting system. Quick hanging and re-hanging, extremely high safety, loading capacity and stability. wire tech  $100^{\text{TM}}$  can be constructed in a matter of minutes—no need for tools.