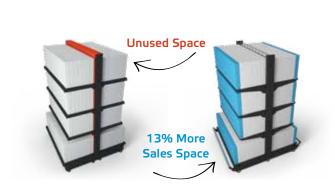

#### wire tech 100™ Increases Merchandising Space

The centrally mounted back panel in wire tech  $100^{\text{M}}$  puts your available space to optimum use. Where conventional shelving systems with front-mounted rear panels left space unused, wire tech  $100^{\text{M}}$  creates space for more merchandise and your turnover!