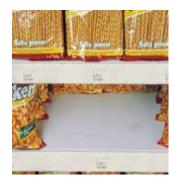

#### wire tech 100™ Increases Merchandising Space

The centrally mounted back panel in wire tech  $100^{\text{M}}$  puts your available space to optimum use. Where conventional shelving systems with front-mounted rear panels left space unused, wire tech  $100^{\text{M}}$  creates space for more merchandise and your turnover!

#### wire tech 100™ Wire Shelves

- wire tech 100™ places your product range in the spotlight: the wire shelves make gaps between the goods visually disappear. If an item is missing, the light and the attention of the customers automatically fall on the shelf below.
- > High quality powder coat finish—provides durable long lasting finish
- > Joint-less design prevents dirt accumulation and simple cleaning process
- > Superior engineered components for long lasting merchandising integrity
- > Creates an ambience that translates into a "Boutique Look"