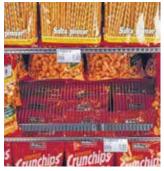

#### wire tech 100™ Increases Merchandising Space

The centrally mounted back panel in wire tech  $100^{\text{M}}$  puts your available space to optimum use. Where conventional shelving systems with front-mounted rear panels left space unused, wire tech  $100^{\text{M}}$  creates space for more merchandise and your turnover!

#### wire tech 100™ Wire Shelves

- wire tech 100™ places your product range in the spotlight: the wire shelves make gaps between the goods visually disappear. If an item is missing, the light and the attention of the customers automatically fall on the shelf below.
- > High quality powder coat finish—provides durable long lasting finish
- > Joint-less design prevents dirt accumulation and simple cleaning process
- > Superior engineered components for long lasting merchandising integrity
- > Creates an ambience that translates into a "Boutique Look"