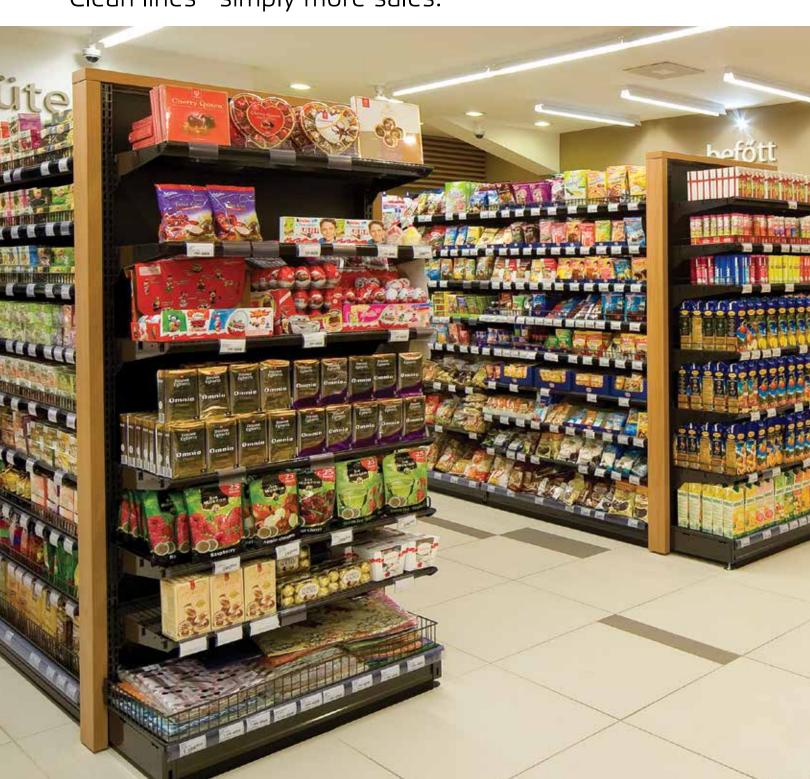

#### ■ wire tech 100™ presents products with clean lines.

The high-quality system provides the perfect basis for shops that are a cut above average: by ensuring an excellent overall experience, ambience, quick orientation and an enticing presentation of products.

#### Space Staging with Style

- The clean, practical design of the wire tech 100<sup>™</sup> system takes a back seat, ensuring the customer focuses on what is really important: your products. This increases product density and underpins the clean and clear overall impression of your shop. With wire tech 100<sup>™</sup>, each product range can be presented to optimal effect—on a unit in the middle of the room or on a shelf on the wall. The clean shapes sit in perfect harmony with stylish spaces including pillars, round arches and moulding. High-class materials and colors for ceilings, walls and floors ensure the ultimate feel-good effect for your customers.
- > Offers a large number of impressive presentation options and finishes